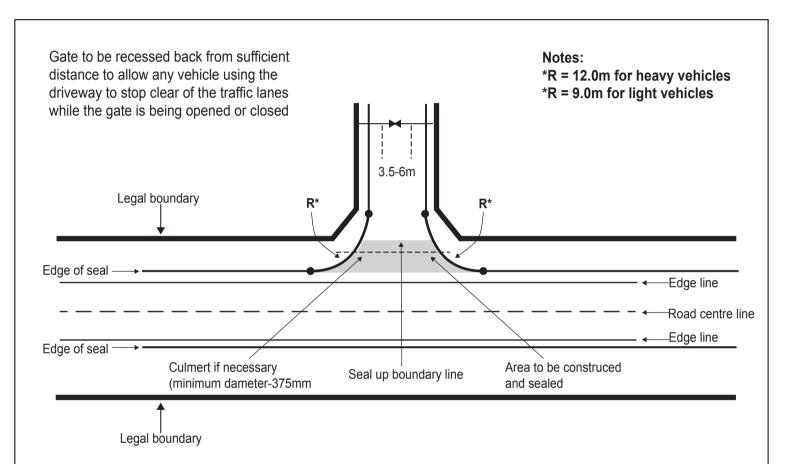

| Diagram (1-30ecm/day) |             |              |                |  |
|-----------------------|-------------|--------------|----------------|--|
| Radius, R(m)          | Width, W(m) | Length, L(m) | Usage          |  |
| 6                     | 3.5-5.0*    | 6 min        | Light vehicles |  |
| 9                     | 3.5-6.0*    | 6 min        | Light vehicles |  |
| 12                    | 3.5-6.0*    | 6 min        | Heavy vehicles |  |