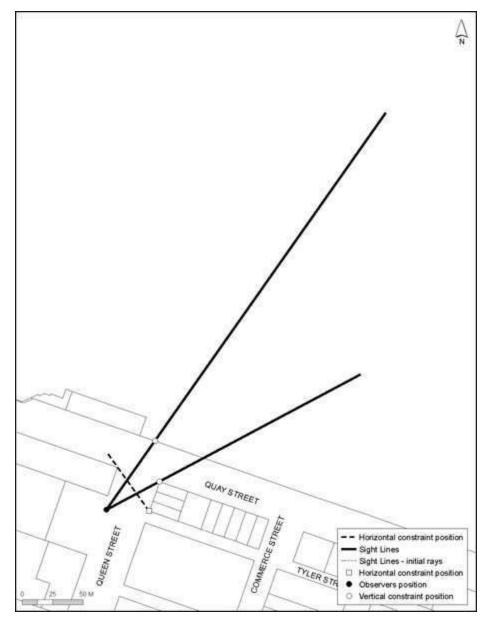

N SHORTLAND STREET WYNOHAM STREET STREET FIELDS LANE STREE D'CONNEL! DURHANTERAKE FEDERAL STREET CHANCERY STREET DURRAN STREET WEST HOW COURTHOUSEL Unite BOWEN AVENUE STREET ALBERTS DARBY STREET KITCHENER STREET LORNE STREET STREET ELLOTT AND LESS & STREET USS STRE - - Horizontal constraint position ORNE Sight Lines Sight Lines - initial rays Horizontal constraint position . Observers position RUTLAND STREET 0 Vertical constraint position 00.5

### Figure 10b

## Figure 11: Sight line 11

## Figure 11a







## Figure 12: Sight line 12

Figure 12a







## Figure 13: Sight line 13





























## Figure 16: Sight line 16

Figure 16a







Figure 17: Sight line 17



## Figure 18: Sight line 18











Figure 19a







## Figure 20: Sight line 20

## Figure 20a







## Figure 21: Sight line 21

# Figure 21a