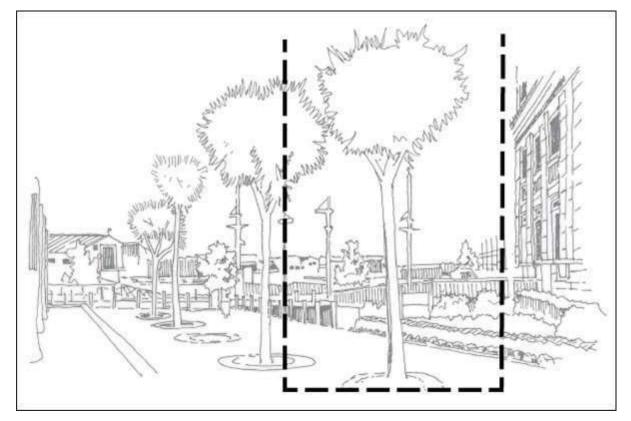

NEL! DURHANTERAKE FEDERAL STREET CHANCERY STREET DURRAN STREET WEST HOW COURTHOUSEL Unite BOWEN AVENUE STREET ALBERTS DARBY STREET KITCHENER STREET LORNE STREET STREET ELLOTT AND LESS & STREET USS STRE - - Horizontal constraint position ORNE Sight Lines Sight Lines - initial rays Horizontal constraint position . Observers position RUTLAND STREET 0 Vertical constraint position 00.5

### Figure 10b

## Figure 11: Sight line 11

## Figure 11a







## Figure 12: Sight line 12

Figure 12a







## Figure 13: Sight line 13





























## Figure 16: Sight line 16

Figure 16a







Figure 17: Sight line 17



## Figure 18: Sight line 18











Figure 19a







## Figure 20: Sight line 20

## Figure 20a







## Figure 21: Sight line 21

# Figure 21a