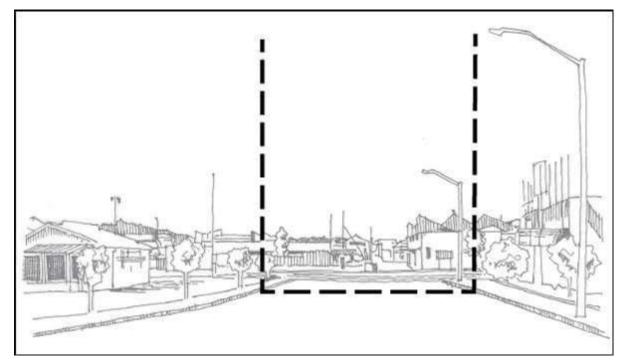

TREE D'CONNEL! DURHANTERAKE FEDERAL STREET CHANCERY STREET DURRAN STREET WEST HOW COURTHOUSEL Unite BOWEN AVENUE STREET ALBERTS DARBY STREET KITCHENER STREET LORNE STREET STREET ELLOTT AND LESS & STREET USS STRE - - Horizontal constraint position ORNE Sight Lines Sight Lines - initial rays Horizontal constraint position . Observers position RUTLAND STREET 0 Vertical constraint position 00.5

### Figure 10b

## Figure 11: Sight line 11

## Figure 11a







## Figure 12: Sight line 12

Figure 12a







## Figure 13: Sight line 13





























## Figure 16: Sight line 16

Figure 16a







Figure 17: Sight line 17



## Figure 18: Sight line 18











Figure 19a







## Figure 20: Sight line 20

## Figure 20a







## Figure 21: Sight line 21

# Figure 21a