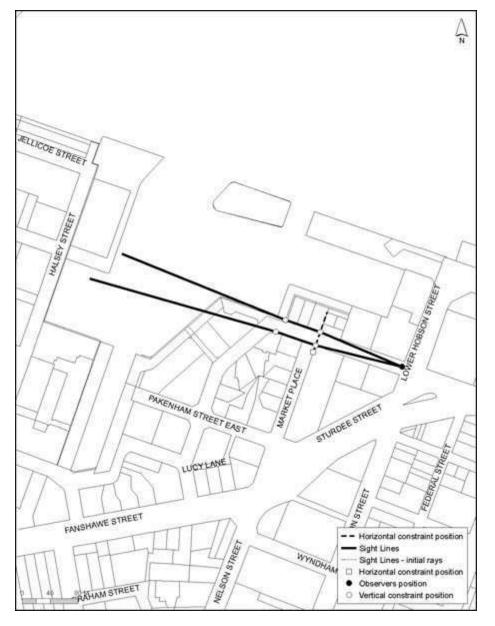

LANE STREE D'CONNEL! DURHANTERAKE FEDERAL STREET CHANCERY STREET DURRAN STREET WEST HOW COURTHOUSEL Unite BOWEN AVENUE STREET ALBERTS DARBY STREET KITCHENER STREET LORNE STREET STREET ELLOTT AND LESS & STREET USS STRE - - Horizontal constraint position ORNE Sight Lines Sight Lines - initial rays Horizontal constraint position . Observers position RUTLAND STREET 0 Vertical constraint position 00.5

### Figure 10b

## Figure 11: Sight line 11

## Figure 11a







## Figure 12: Sight line 12

Figure 12a







## Figure 13: Sight line 13





























## Figure 16: Sight line 16

Figure 16a







Figure 17: Sight line 17



## Figure 18: Sight line 18











Figure 19a







## Figure 20: Sight line 20

## Figure 20a







## Figure 21: Sight line 21

# Figure 21a