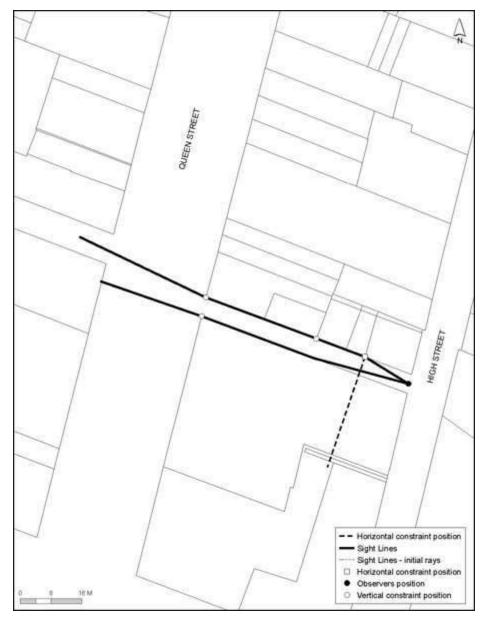

Figure 5: Sight line 05

## Figure 5a



## Figure 5b



## Figure 6: Sight line 06





## Figure 6b



Figure 7: Sight line 07









## Figure 8: Sight line 08





## Figure 8b



## Figure 9: Sight line 09





## Figure 9b



Figure 10: Sight line 10





#### FORT STREET ANY. N SHORTLAND STREET WYNOHAM STREET STREET FIELDS LANE STREE D'CONNEL! DURHANTERAKE FEDERAL STREET CHANCERY STREET DURRAN STREET WEST HOW COURTHOUSEL Unite BOWEN AVENUE STREET ALBERTS DARBY STREET KITCHENER STREET LORNE STREET STREET ELLOTT AND LESS & STREET USS STRE - - Horizontal constraint position ORNE Sight Lines Sight Lines - initial rays Horizontal constraint position . Observers position RUTLAND STREET 0 Vertical constraint position 00.5

### Figure 10b

## Figure 11: Sight line 11

## Figure 11a







## Figure 12: Sight line 12

Figure 12a







## Figure 13: Sight line 13





























## Figure 16: Sight line 16

Figure 16a







Figure 17: Sight line 17



## Figure 18: Sight line 18











Figure 19a







## Figure 20: Sight line 20

## Figure 20a







## Figure 21: Sight line 21

# Figure 21a