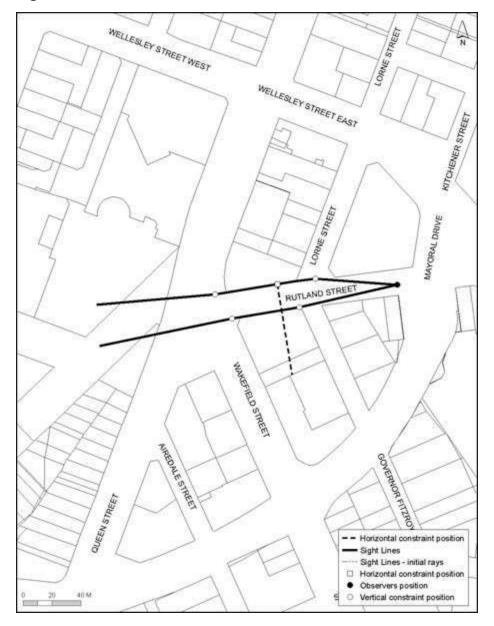

## Appendix 9 Business – City Centre Zone sight lines

## Figure 1: Sight line 01









## Figure 2: Sight line 02



















## Figure 4: Sight line 04

Figure 4a



## Figure 4b



## Figure 5: Sight line 05

## Figure 5a



## Figure 5b



## Figure 6: Sight line 06





## Figure 6b



Figure 7: Sight line 07









## Figure 8: Sight line 08





## Figure 8b



## Figure 9: Sight line 09





## Figure 9b



Figure 10: Sight line 10





#### FORT STREET ANY. N SHORTLAND STREET WYNOHAM STREET STREET FIELDS LANE STREE D'CONNEL! DURHANTERAKE FEDERAL STREET CHANCERY STREET DURRAN STREET WEST HOW COURTHOUSEL Unite BOWEN AVENUE STREET ALBERTS DARBY STREET KITCHENER STREET LORNE STREET STREET ELLOTT AND LESS & STREET USS STRE - - Horizontal constraint position ORNE Sight Lines Sight Lines - initial rays Horizontal constraint position . Observers position RUTLAND STREET 0 Vertical constraint position 00.5

### Figure 10b

## Figure 11: Sight line 11

## Figure 11a