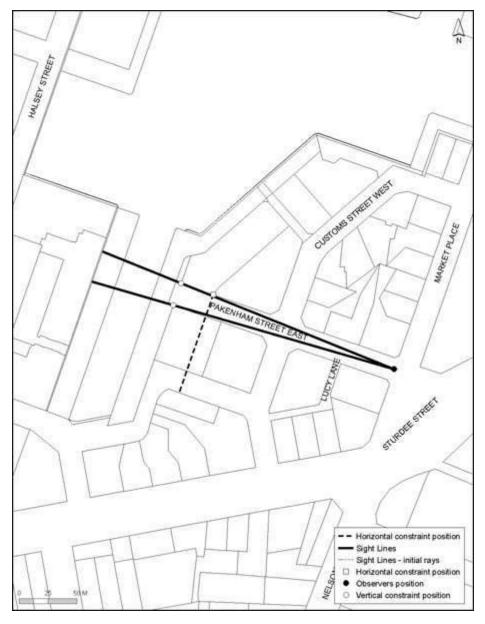

D'CONNEL! DURHANTERAKE FEDERAL STREET CHANCERY STREET DURRAN STREET WEST HOW COURTHOUSEL Unite BOWEN AVENUE STREET ALBERTS DARBY STREET KITCHENER STREET LORNE STREET STREET ELLOTT AND LESS & STREET USS STRE - - Horizontal constraint position ORNE Sight Lines Sight Lines - initial rays Horizontal constraint position . Observers position RUTLAND STREET 0 Vertical constraint position 00.5

### Figure 10b

## Figure 11: Sight line 11

## Figure 11a







## Figure 12: Sight line 12

Figure 12a







## Figure 13: Sight line 13





























## Figure 16: Sight line 16

Figure 16a







Figure 17: Sight line 17



## Figure 18: Sight line 18











Figure 19a







## Figure 20: Sight line 20

## Figure 20a







## Figure 21: Sight line 21

# Figure 21a