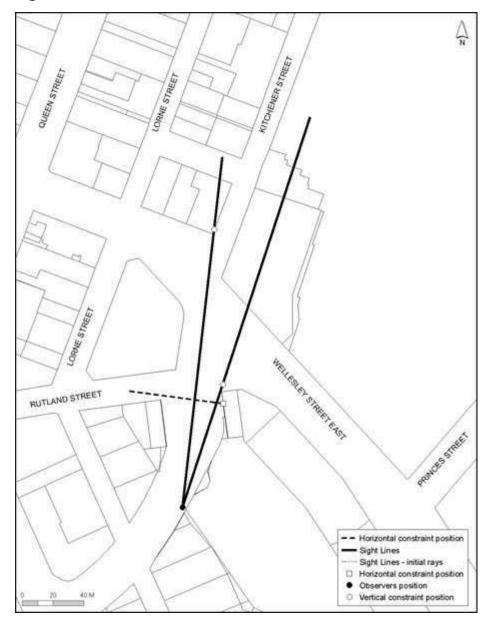

## Appendix 9 Business – City Centre Zone sight lines

## Figure 1: Sight line 01









## Figure 2: Sight line 02



















## Figure 4: Sight line 04

Figure 4a



## Figure 4b



## Figure 5: Sight line 05

## Figure 5a



## Figure 5b



## Figure 6: Sight line 06





## Figure 6b



Figure 7: Sight line 07









## Figure 8: Sight line 08





## Figure 8b



## Figure 9: Sight line 09





## Figure 9b



Figure 10: Sight line 10





#### FORT STREET ANY. N SHORTLAND STREET WYNOHAM STREET STREET FIELDS LANE STREE D'CONNEL! DURHANTERAKE FEDERAL STREET CHANCERY STREET DURRAN STREET WEST HOW COURTHOUSEL Unite BOWEN AVENUE STREET ALBERTS DARBY STREET KITCHENER STREET LORNE STREET STREET ELLOTT AND LESS & STREET USS STRE - - Horizontal constraint position ORNE Sight Lines Sight Lines - initial rays Horizontal constraint position . Observers position RUTLAND STREET 0 Vertical constraint position 00.5

### Figure 10b

## Figure 11: Sight line 11

## Figure 11a







## Figure 12: Sight line 12

Figure 12a







## Figu