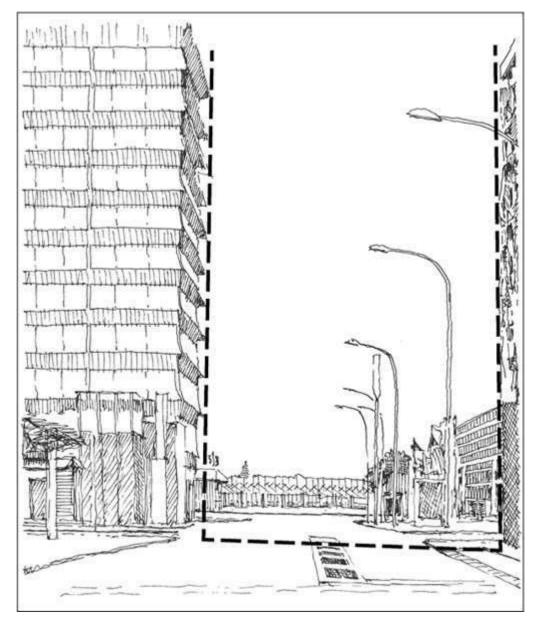

Figure 10: Sight line 10





#### FORT STREET ANY. N SHORTLAND STREET WYNOHAM STREET STREET FIELDS LANE STREE D'CONNEL! DURHANTERAKE FEDERAL STREET CHANCERY STREET DURRAN STREET WEST HOW COURTHOUSEL Unite BOWEN AVENUE STREET ALBERTS DARBY STREET KITCHENER STREET LORNE STREET STREET ELLOTT AND LESS & STREET USS STRE - - Horizontal constraint position ORNE Sight Lines Sight Lines - initial rays Horizontal constraint position . Observers position RUTLAND STREET 0 Vertical constraint position 00.5

### Figure 10b

## Figure 11: Sight line 11

## Figure 11a







## Figure 12: Sight line 12

Figure 12a







## Figure 13: Sight line 13





























## Figure 16: Sight line 16

Figure 16a







Figure 17: Sight line 17



## Figure 18: Sight line 18











Figure 19a







## Figure 20: Sight line 20

## Figure 20a







## Figure 21: Sight line 21

# Figure 21a