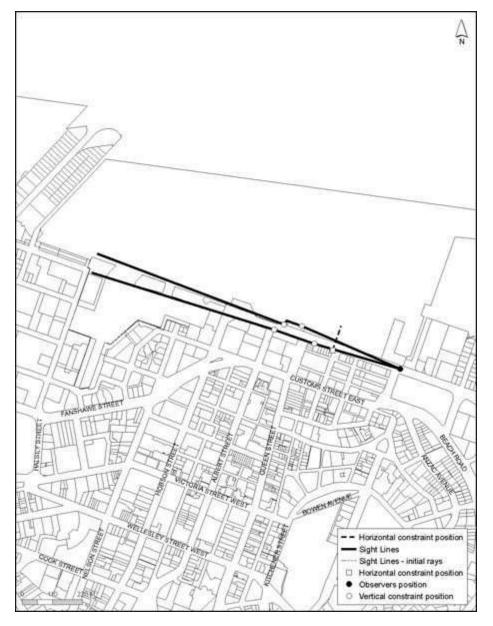

## Appendix 9 Business – City Centre Zone sight lines

## Figure 1: Sight line 01









## Figure 2: Sight line 02



















## Figure 4: Sight line 04

Figure 4a



## Figure 4b



## Figure 5: Sight line 05

## Figure 5a



## Figure 5b



## Figure 6: Sight line 06





## Figure 6b



Figure 7: Sight line 07









## Figure 8: Sight line 08





## Figure 8b



## Figure 9: Sight line 09





## Figure 9b



Figure 10: Sight line 10





#### FORT STREET ANY. N SHORTLAND STREET WYNOHAM STREET STREET FIELDS LANE STREE D'CONNEL! DURHANTERAKE FEDERAL STREET CHANCERY STREET DURRAN STREET WEST HOW COURTHOUSEL Unite BOWEN AVENUE STREET ALBERTS DARBY STREET KITCHENER STREET LORNE STREET STREET ELLOTT AND LESS & STREET USS STRE - - Horizontal constraint position ORNE Sight Lines Sight Lines - initial rays Horizontal constraint position . Observers position RUTLAND STREET 0 Vertical constraint position 00.5

###