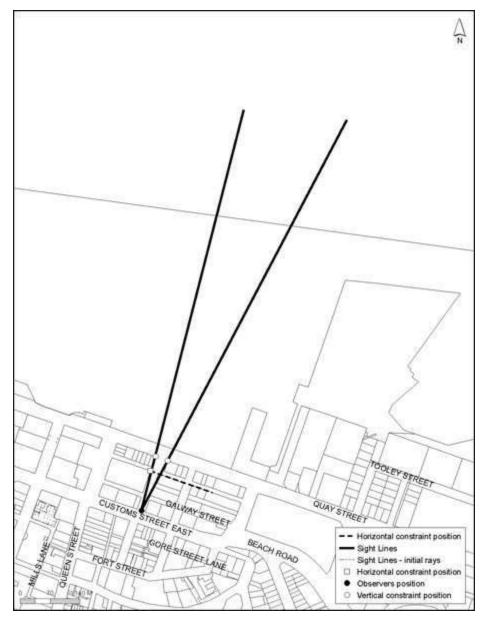

igure 10: Sight line 10





#### FORT STREET ANY. N SHORTLAND STREET WYNOHAM STREET STREET FIELDS LANE STREE D'CONNEL! DURHANTERAKE FEDERAL STREET CHANCERY STREET DURRAN STREET WEST HOW COURTHOUSEL Unite BOWEN AVENUE STREET ALBERTS DARBY STREET KITCHENER STREET LORNE STREET STREET ELLOTT AND LESS & STREET USS STRE - - Horizontal constraint position ORNE Sight Lines Sight Lines - initial rays Horizontal constraint position . Observers position RUTLAND STREET 0 Vertical constraint position 00.5

### Figure 10b

## Figure 11: Sight line 11

## Figure 11a







## Figure 12: Sight line 12

Figure 12a







## Figure 13: Sight line 13





























## Figure 16: Sight line 16

Figure 16a







Figure 17: Sight line 17



## Figure 18: Sight line 18











Figure 19a







## Figure 20: Sight line 20

## Figure 20a







## Figure 21: Sight line 21

# Figure 21a