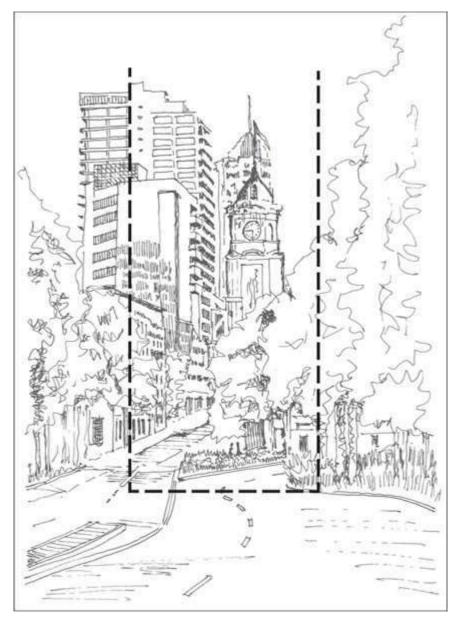

## Appendix 9 Business – City Centre Zone sight lines

## Figure 1: Sight line 01









## Figure 2: Sight line 02



















## Figure 4: Sight line 04

Figure 4a



## Figure 4b



## Figure 5: Sight line 05

## Figure 5a



## Figure 5b



## Figure 6: Sight line 06





## Figure 6b



Figure 7: Sight line 07









## Figure 8: Sight line 08





## Figure 8b



## Figure 9: Sight line 09





## Figure 9b



Figure 10: Sight line 10





#### FORT STREET ANY. N SHORTLAND STREET WYNOHAM STREET STREET FIELDS LANE STREE D'CONNEL! DURHANTERAKE FEDERAL STREET CHANCERY STREET DURRAN STREET WEST HOW COURTHOUSEL Unite BOWEN AVENUE STREET ALBERTS DARBY STREET KITCHENER STREET LORNE STREET STREET ELLOTT AND LESS & STREET USS STRE - - Horizontal constraint position ORNE Sight Lines Sight Lines - initial rays Horizontal constraint position . Observers position RUTLAND STREET 0 Vertical constraint position 00.5

### Figure 10b

## Figure 11: Sight line 11

## Figure 11a







## Figure 12: Sight line 12

Figure 12