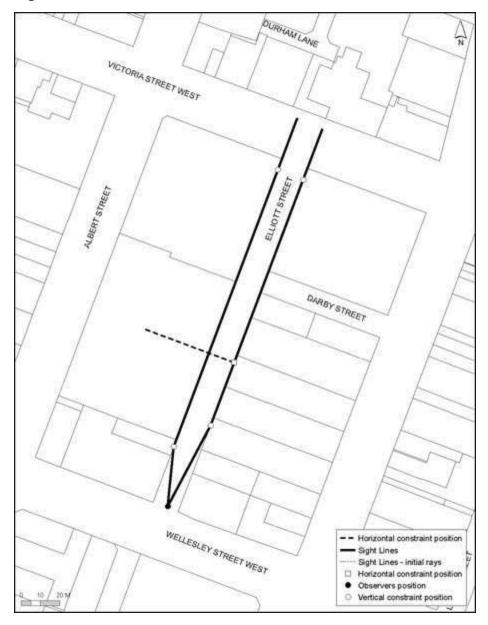

## Figure 9b

Figure 10: Sight line 10

#### FORT STREET ANY. N SHORTLAND STREET WYNOHAM STREET STREET FIELDS LANE STREE D'CONNEL! DURHANTERAKE FEDERAL STREET CHANCERY STREET DURRAN STREET WEST HOW COURTHOUSEL Unite BOWEN AVENUE STREET ALBERTS DARBY STREET KITCHENER STREET LORNE STREET STREET ELLOTT AND LESS & STREET USS STRE - - Horizontal constraint position ORNE Sight Lines Sight Lines - initial rays Horizontal constraint position . Observers position RUTLAND STREET 0 Vertical constraint position 00.5

### Figure 10b