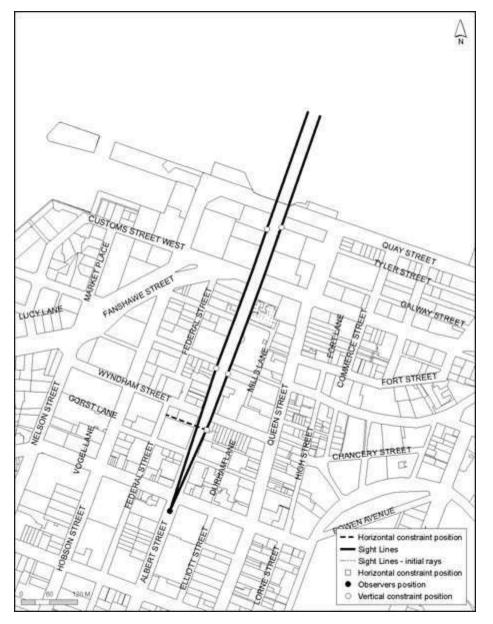

Sight line 08





## Figure 8b



## Figure 9: Sight line 09





## Figure 9b



Figure 10: Sight line 10





#### FORT STREET ANY. N SHORTLAND STREET WYNOHAM STREET STREET FIELDS LANE STREE D'CONNEL! DURHANTERAKE FEDERAL STREET CHANCERY STREET DURRAN STREET WEST HOW COURTHOUSEL Unite BOWEN AVENUE STREET ALBERTS DARBY STREET KITCHENER STREET LORNE STREET STREET ELLOTT AND LESS & STREET USS STRE - - Horizontal constraint position ORNE Sight Lines Sight Lines - initial rays Horizontal constraint position . Observers position RUTLAND STREET 0 Vertical constraint position 00.5

### Figure 10b

## Figure 11: Sight line 11

## Figure 11a







## Figure 12: Sight line 12

Figure 12a







## Figure 13: Sight line 13





























## Figure 16: Sight line 16

Figure 16a







Figure 17: Sight line 17



## Figure 18: Sight line 18











Figure 19a







## Figure 20: Sight line 20

## Figure 20a







## Figure 21: Sight line 21

# Figure 21a