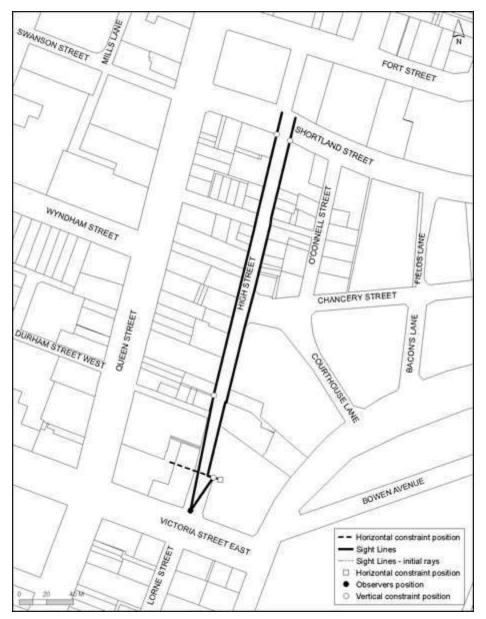

gure 5b



## Figure 6: Sight line 06





## Figure 6b



Figure 7: Sight line 07









## Figure 8: Sight line 08





## Figure 8b



## Figure 9: Sight line 09





## Figure 9b



Figure 10: Sight line 10





#### FORT STREET ANY. N SHORTLAND STREET WYNOHAM STREET STREET FIELDS LANE STREE D'CONNEL! DURHANTERAKE FEDERAL STREET CHANCERY STREET DURRAN STREET WEST HOW COURTHOUSEL Unite BOWEN AVENUE STREET ALBERTS DARBY STREET KITCHENER STREET LORNE STREET STREET ELLOTT AND LESS & STREET USS STRE - - Horizontal constraint position ORNE Sight Lines Sight Lines - initial rays Horizontal constraint position . Observers position RUTLAND STREET 0 Vertical constraint position 00.5

### Figure 10b

## Figure 11: Sight line 11

## Figure 11a







## Figure 12: Sight line 12

Figure 12a







## Figure 13: Sight line 13





























## Figure 16: Sight line 16

Figure 16a







Figure 17: Sight line 17



## Figure 18: Sight line 18











Figure 19a







## Figure 20: Sight line 20

## Figure 20a







## Figure 21: Sight line 21

# Figure 21a